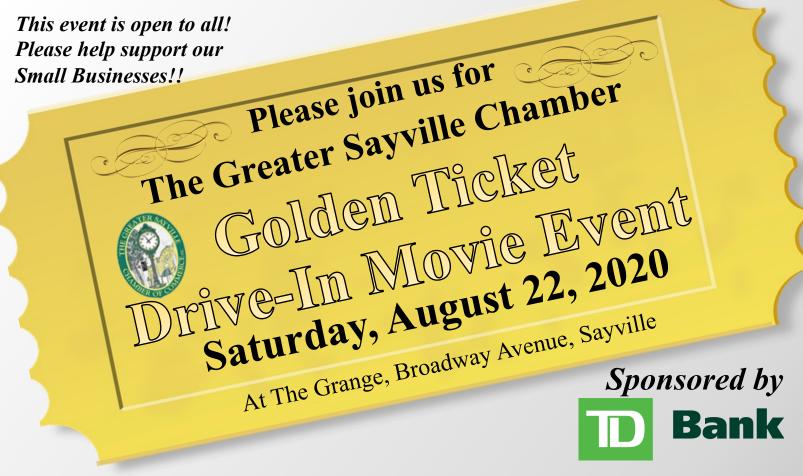

A Fundraiser for the Sayville Small Business Relief Fund

## Willy Wonka & the Chocolate Factory 8:00pm

\*Upon entry to Willy Wonka, each car will receive an envelope with a chance to win 1 of 10 Sayville Chamber Golden Ticket Raffle Baskets donated by local businesses!\*

## GREASE 10:00 pm

Dress in your 50's best! 3 prizes for the best GREASE costumes!

Free popcorn for both shows! Ice cream available for purchase from Roxy's Ice Cream Truck For tickets & information go to <a href="https://greatersayvillechamber.com/events/">https://greatersayvillechamber.com/events/</a>

\$35 per vehicle, per show. Tickets MUST be purchased in advance Line-up begins 30 minutes prior to show time.

No Refunds. Rain Date: Sunday August 23, 2020

Vehicles must park as directed by event staff and attendees are asked to remain within their designated parking space.